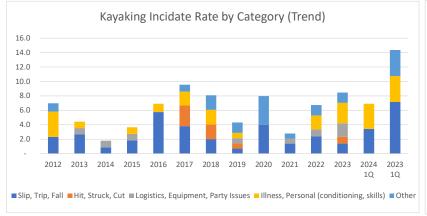

Kayaking Incident Rate by Category Through 1Q 2024

|                                          | 2012 | 2013 | 2014 | 2015 | 2016 | 2017 | 2018 | 2019 | 2020 | 2021 | 2022 | 2023 | 2024 1Q | 2023 1Q |
|------------------------------------------|------|------|------|------|------|------|------|------|------|------|------|------|---------|---------|
|                                          |      |      |      |      |      |      |      |      |      |      |      |      |         |         |
| Slip, Trip, Fall                         | 2.3  | 2.7  | 0.9  | 1.8  | 5.8  | 3.8  | 2.0  | 0.7  | 4.0  | 1.4  | 2.4  | 1.4  | 3.4     | 7.2     |
| Hit, Struck, Cut                         | -    | -    | -    | -    | -    | 2.9  | 2.0  | 0.7  | -    | -    | -    | 0.9  | -       | -       |
| Logistics, Equipment, Party Issues       | -    | 0.9  | 0.9  | 0.9  | -    | -    | -    | 0.7  | -    | 0.7  | 1.0  | 1.9  | -       | -       |
| Illness, Personal (conditioning, skills) | 3.5  | 0.9  | -    | 0.9  | 1.2  | 1.9  | 2.0  | 0.7  | -    | -    | 1.9  | 2.8  | 3.4     | 3.6     |
| Other                                    | 1.2  | -    | -    | -    | -    | 1.0  | 2.0  | 1.4  | 4.0  | 0.7  | 1.4  | 1.4  | -       | 3.6     |
| Total                                    | 7.0  | 4.4  | 1.8  | 3.7  | 6.9  | 9.5  | 8.1  | 4.3  | 8.0  | 2.8  | 6.7  | 8.4  | 6.9     | 14.3    |
| Slip, Trip, Fall                         | 33%  | 60%  | 50%  | 50%  | 83%  | 40%  | 25%  | 17%  | 50%  | 50%  | 36%  | 17%  | 50%     | 50%     |
| Hit, Struck, Cut                         | 0%   | 0%   | 0%   | 0%   | 0%   | 30%  | 25%  | 17%  | 0%   | 0%   | 0%   | 11%  | 0%      | 0%      |
| Logistics, Equipment, Party Issues       | 0%   | 20%  | 50%  | 25%  | 0%   | 0%   | 0%   | 17%  | 0%   | 25%  | 14%  | 22%  | 0%      | 0%      |
| Illness, Personal (conditioning, skills) | 50%  | 20%  | 0%   | 25%  | 17%  | 20%  | 25%  | 17%  | 0%   | 0%   | 29%  | 33%  | 50%     | 25%     |
| Other                                    | 17%  | 0%   | 0%   | 0%   | 0%   | 10%  | 25%  | 33%  | 50%  | 25%  | 21%  | 17%  | 0%      | 25%     |