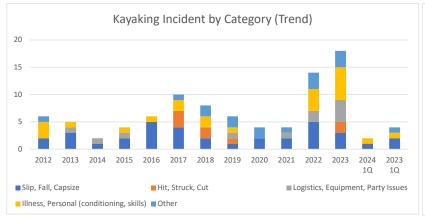

Kayaking Incidents by Category Through 1Q 2024

|                                          | 2012 | 2013 | 2014 | 2015 | 2016 | 2017 | 2018 | 2019 | 2020 | 2021 | 2022 | 2023 | 2024 1Q | 2023 1Q |
|------------------------------------------|------|------|------|------|------|------|------|------|------|------|------|------|---------|---------|
|                                          |      |      |      |      |      |      |      |      |      |      |      |      |         |         |
| Slip, Fall, Capsize                      | 2    | 3    | 1    | 2    | 5    | 4    | 2    | 1    | 2    | 2    | 5    | 3    | 1       | 2       |
| Hit, Struck, Cut                         | 0    | 0    | 0    | 0    | 0    | 3    | 2    | 1    | 0    | 0    | 0    | 2    | 0       | 0       |
| Logistics, Equipment, Party Issues       | 0    | 1    | 1    | 1    | 0    | 0    | 0    | 1    | 0    | 1    | 2    | 4    | 0       | 0       |
| Illness, Personal (conditioning, skills) | 3    | 1    | 0    | 1    | 1    | 2    | 2    | 1    | 0    | 0    | 4    | 6    | 1       | 1       |
| Other                                    | 1    | 0    | 0    | 0    | 0    | 1    | 2    | 2    | 2    | 1    | 3    | 3    | 0       | 1       |
| Total                                    | 6    | 5    | 2    | 4    | 6    | 10   | 8    | 6    | 4    | 4    | 14   | 18   | 2       | 4       |
| Slip, Trip, Fall %                       | 33%  | 60%  | 50%  | 50%  | 83%  | 40%  | 25%  | 17%  | 50%  | 50%  | 36%  | 17%  | 50%     | 50%     |
| Hit, Struck, Cut %                       | 0%   | 0%   | 0%   | 0%   | 0%   | 30%  | 25%  | 17%  | 0%   | 0%   | 0%   | 11%  | 0%      | 0%      |
| Logistics, Equipment, Party Issues %     | 0%   | 20%  | 50%  | 25%  | 0%   | 0%   | 0%   | 17%  | 0%   | 25%  | 14%  | 22%  | 0%      | 0%      |
| Illness, Personal (condition, skills) %  | 50%  | 20%  | 0%   | 25%  | 17%  | 20%  | 25%  | 17%  | 0%   | 0%   | 29%  | 33%  | 50%     | 25%     |
| Other                                    | 17%  | 0%   | 0%   | 0%   | 0%   | 10%  | 25%  | 33%  | 50%  | 25%  | 21%  | 17%  | 0%      | 25%     |