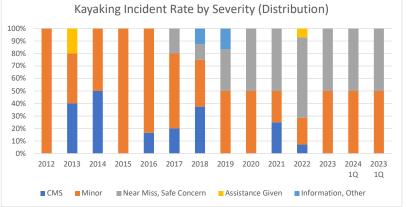

Kayaking Incident Rates by Severity

Through 1Q 2024

|                         | 2012 | 2013 | 2014 | 2015 | 2016 | 2017 | 2018 | 2019 | 2020 | 2021 | 2022 | 2023 | 2024 1Q | 2023 1Q |
|-------------------------|------|------|------|------|------|------|------|------|------|------|------|------|---------|---------|
|                         |      |      |      |      |      |      |      |      |      |      |      |      |         |         |
| CMS                     | -    | 1.8  | 0.9  | -    | 1.2  | 1.9  | 3.0  | -    | -    | 0.7  | 0.5  | -    | -       | -       |
| Minor                   | 7.0  | 1.8  | 0.9  | 3.7  | 5.8  | 5.7  | 3.0  | 2.2  | 4.0  | 0.7  | 1.4  | 4.2  | 3.4     | 7.2     |
| Near Miss, Safe Concern | -    | -    | -    | -    | -    | 1.9  | 1.0  | 1.4  | 4.0  | 1.4  | 4.3  | 4.2  | 3.4     | 7.2     |
| Assistance Given        | -    | 0.9  | -    | -    | -    | -    | -    | -    | -    | -    | 0.5  | -    | -       | -       |
| Information, Other      | -    | -    | -    | -    | -    | -    | 1.0  | 0.7  | -    | -    | -    | -    | -       | -       |
| Total                   | 7.0  | 4.4  | 1.8  | 3.7  | 6.9  | 9.5  | 8.1  | 4.3  | 8.0  | 2.8  | 6.7  | 8.4  | 6.9     | 14.3    |
| CMS                     | 0%   | 40%  | 50%  | 0%   | 17%  | 20%  | 38%  | 0%   | 0%   | 25%  | 7%   | 0%   | 0%      | 0%      |
| Minor                   | 100% | 40%  | 50%  | 100% | 83%  | 60%  | 38%  | 50%  | 50%  | 25%  | 21%  | 50%  | 50%     | 50%     |
| Near Miss, Safe Concern | 0%   | 0%   | 0%   | 0%   | 0%   | 20%  | 13%  | 33%  | 50%  | 50%  | 64%  | 50%  | 50%     | 50%     |
| Assistance Given        | 0%   | 20%  | 0%   | 0%   | 0%   | 0%   | 0%   | 0%   | 0%   | 0%   | 7%   | 0%   | 0%      | 0%      |
| Information, Other      | 0%   | 0%   | 0%   | 0%   | 0%   | 0%   | 13%  | 17%  | 0%   | 0%   | 0%   | 0%   | 0%      | 0%      |