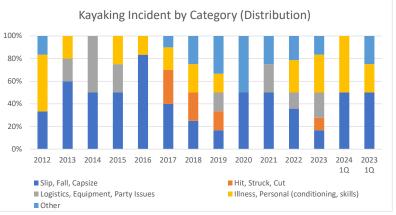

Kayaking Incidents by Category Through 1Q 2024

|                                          | 2012 | 2013 | 2014 | 2015 | 2016 | 2017 | 2018 | 2019 | 2020 | 2021 | 2022 | 2023 | 2024 1Q | 2023 1Q |
|------------------------------------------|------|------|------|------|------|------|------|------|------|------|------|------|---------|---------|
|                                          |      |      |      |      |      |      |      |      |      |      |      |      |         |         |
| Slip, Fall, Capsize                      | 2    | 3    | 1    | 2    | 5    | 4    | 2    | 1    | 2    | 2    | 5    | 3    | 1       | 2       |
| Hit, Struck, Cut                         | 0    | 0    | 0    | 0    | 0    | 3    | 2    | 1    | 0    | 0    | 0    | 2    | 0       | 0       |
| Logistics, Equipment, Party Issues       | 0    | 1    | 1    | 1    | 0    | 0    | 0    | 1    | 0    | 1    | 2    | 4    | 0       | 0       |
| Illness, Personal (conditioning, skills) | 3    | 1    | 0    | 1    | 1    | 2    | 2    | 1    | 0    | 0    | 4    | 6    | 1       | 1       |
| Other                                    | 1    | 0    | 0    | 0    | 0    | 1    | 2    | 2    | 2    | 1    | 3    | 3    | 0       | 1       |
| Total                                    | 6    | 5    | 2    | 4    | 6    | 10   | 8    | 6    | 4    | 4    | 14   | 18   | 2       | 4       |
| Slip, Trip, Fall %                       | 33%  | 60%  | 50%  | 50%  | 83%  | 40%  | 25%  | 17%  | 50%  | 50%  | 36%  | 17%  | 50%     | 50%     |
| Hit, Struck, Cut %                       | 0%   | 0%   | 0%   | 0%   | 0%   | 30%  | 25%  | 17%  | 0%   | 0%   | 0%   | 11%  | 0%      | 0%      |
| Logistics, Equipment, Party Issues %     | 0%   | 20%  | 50%  | 25%  | 0%   | 0%   | 0%   | 17%  | 0%   | 25%  | 14%  | 22%  | 0%      | 0%      |
| Illness, Personal (condition, skills) %  | 50%  | 20%  | 0%   | 25%  | 17%  | 20%  | 25%  | 17%  | 0%   | 0%   | 29%  | 33%  | 50%     | 25%     |
| Other                                    | 17%  | 0%   | 0%   | 0%   | 0%   | 10%  | 25%  | 33%  | 50%  | 25%  | 21%  | 17%  | 0%      | 25%     |