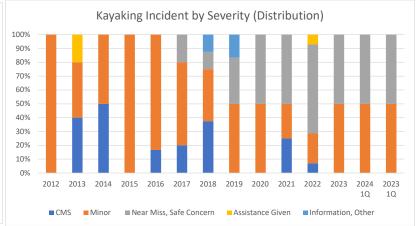

Through 1Q 2024

| Kayaking Incident by Severity | 2012 | 2013 | 2014 | 2015 | 2016 | 2017 | 2018 | 2019 | 2020 | 2021 | 2022 | 2023 | 2024 1Q | 2023 1Q |
|-------------------------------|------|------|------|------|------|------|------|------|------|------|------|------|---------|---------|
|                               |      |      |      |      |      |      |      |      |      |      |      |      |         |         |
| CMS                           | 0    | 2    | 1    | 0    | 1    | 2    | 3    | 0    | 0    | 1    | 1    | 0    | 0       | 0       |
| Minor                         | 6    | 2    | 1    | 4    | 5    | 6    | 3    | 3    | 2    | 1    | 3    | 9    | 1       | 2       |
| Near Miss, Safe Concern       | 0    | 0    | 0    | 0    | 0    | 2    | 1    | 2    | 2    | 2    | 9    | 9    | 1       | 2       |
| Assistance Given              | 0    | 1    | 0    | 0    | 0    | 0    | 0    | 0    | 0    | 0    | 1    | 0    | 0       | 0       |
| Information, Other            | 0    | 0    | 0    | 0    | 0    | 0    | 1    | 1    | 0    | 0    | 0    | 0    | 0       | 0       |
| Total                         | 6    | 5    | 2    | 4    | 6    | 10   | 8    | 6    | 4    | 4    | 14   | 18   | 2       | 4       |
| CMS %                         | 0%   | 40%  | 50%  | 0%   | 17%  | 20%  | 38%  | 0%   | 0%   | 25%  | 7%   | 0%   | 0%      | 0%      |
| Minor %                       | 100% | 40%  | 50%  | 100% | 83%  | 60%  | 38%  | 50%  | 50%  | 25%  | 21%  | 50%  | 50%     | 50%     |
| Near Miss, Safe Concern %     | 0%   | 0%   | 0%   | 0%   | 0%   | 20%  | 13%  | 33%  | 50%  | 50%  | 64%  | 50%  | 50%     | 50%     |
| Assistance Given %            | 0%   | 20%  | 0%   | 0%   | 0%   | 0%   | 0%   | 0%   | 0%   | 0%   | 7%   | 0%   | 0%      | 0%      |
| Information, Other %          | 0%   | 0%   | 0%   | 0%   | 0%   | 0%   | 13%  | 17%  | 0%   | 0%   | 0%   | 0%   | 0%      | 0%      |