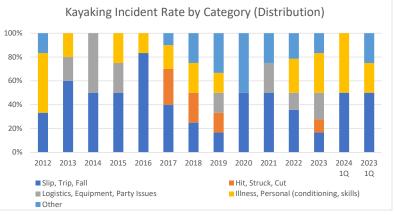

Kayaking Incident Rate by Category Through 1Q 2024

|                                          | 2012 | 2013 | 2014 | 2015 | 2016 | 2017 | 2018 | 2019 | 2020 | 2021 | 2022 | 2023 | 2024 1Q | 2023 1Q |
|------------------------------------------|------|------|------|------|------|------|------|------|------|------|------|------|---------|---------|
|                                          |      |      |      |      |      |      |      |      |      |      |      |      |         |         |
| Slip, Trip, Fall                         | 2.3  | 2.7  | 0.9  | 1.8  | 5.8  | 3.8  | 2.0  | 0.7  | 4.0  | 1.4  | 2.4  | 1.4  | 3.4     | 7.2     |
| Hit, Struck, Cut                         | -    | -    | -    | -    | -    | 2.9  | 2.0  | 0.7  | -    | -    | -    | 0.9  | -       | -       |
| Logistics, Equipment, Party Issues       | -    | 0.9  | 0.9  | 0.9  | -    | -    | -    | 0.7  | -    | 0.7  | 1.0  | 1.9  | -       | -       |
| Illness, Personal (conditioning, skills) | 3.5  | 0.9  | -    | 0.9  | 1.2  | 1.9  | 2.0  | 0.7  | -    | -    | 1.9  | 2.8  | 3.4     | 3.6     |
| Other                                    | 1.2  | -    | -    | -    | -    | 1.0  | 2.0  | 1.4  | 4.0  | 0.7  | 1.4  | 1.4  | -       | 3.6     |
| Total                                    | 7.0  | 4.4  | 1.8  | 3.7  | 6.9  | 9.5  | 8.1  | 4.3  | 8.0  | 2.8  | 6.7  | 8.4  | 6.9     | 14.3    |
| Slip, Trip, Fall                         | 33%  | 60%  | 50%  | 50%  | 83%  | 40%  | 25%  | 17%  | 50%  | 50%  | 36%  | 17%  | 50%     | 50%     |
| Hit, Struck, Cut                         | 0%   | 0%   | 0%   | 0%   | 0%   | 30%  | 25%  | 17%  | 0%   | 0%   | 0%   | 11%  | 0%      | 0%      |
| Logistics, Equipment, Party Issues       | 0%   | 20%  | 50%  | 25%  | 0%   | 0%   | 0%   | 17%  | 0%   | 25%  | 14%  | 22%  | 0%      | 0%      |
| Illness, Personal (conditioning, skills) | 50%  | 20%  | 0%   | 25%  | 17%  | 20%  | 25%  | 17%  | 0%   | 0%   | 29%  | 33%  | 50%     | 25%     |
| Other                                    | 17%  | 0%   | 0%   | 0%   | 0%   | 10%  | 25%  | 33%  | 50%  | 25%  | 21%  | 17%  | 0%      | 25%     |