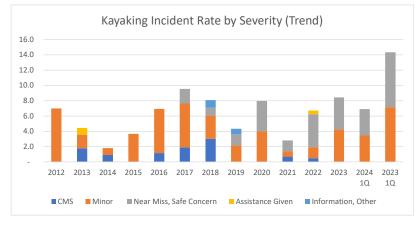

Kayaking Incident Rates by Severity

Through 1Q 2024

|                         | 2012 | 2013 | 2014 | 2015 | 2016 | 2017 | 2018 | 2019 | 2020 | 2021 | 2022 | 2023 | 2024 1Q | 2023 1Q |
|-------------------------|------|------|------|------|------|------|------|------|------|------|------|------|---------|---------|
|                         |      |      |      |      |      |      |      |      |      |      |      |      |         |         |
| CMS                     | -    | 1.8  | 0.9  | -    | 1.2  | 1.9  | 3.0  | -    | -    | 0.7  | 0.5  | -    | -       | -       |
| Minor                   | 7.0  | 1.8  | 0.9  | 3.7  | 5.8  | 5.7  | 3.0  | 2.2  | 4.0  | 0.7  | 1.4  | 4.2  | 3.4     | 7.2     |
| Near Miss, Safe Concern | -    | -    | -    | -    | -    | 1.9  | 1.0  | 1.4  | 4.0  | 1.4  | 4.3  | 4.2  | 3.4     | 7.2     |
| Assistance Given        | -    | 0.9  | -    | -    | -    | -    | -    | -    | -    | -    | 0.5  | -    | -       | -       |
| Information, Other      | -    | -    | -    | -    | -    | -    | 1.0  | 0.7  | -    | -    | -    | -    | -       | -       |
| Total                   | 7.0  | 4.4  | 1.8  | 3.7  | 6.9  | 9.5  | 8.1  | 4.3  | 8.0  | 2.8  | 6.7  | 8.4  | 6.9     | 14.3    |
| CMS                     | 0%   | 40%  | 50%  | 0%   | 17%  | 20%  | 38%  | 0%   | 0%   | 25%  | 7%   | 0%   | 0%      | 0%      |
| Minor                   | 100% | 40%  | 50%  | 100% | 83%  | 60%  | 38%  | 50%  | 50%  | 25%  | 21%  | 50%  | 50%     | 50%     |
| Near Miss, Safe Concern | 0%   | 0%   | 0%   | 0%   | 0%   | 20%  | 13%  | 33%  | 50%  | 50%  | 64%  | 50%  | 50%     | 50%     |
| Assistance Given        | 0%   | 20%  | 0%   | 0%   | 0%   | 0%   | 0%   | 0%   | 0%   | 0%   | 7%   | 0%   | 0%      | 0%      |
| Information, Other      | 0%   | 0%   | 0%   | 0%   | 0%   | 0%   | 13%  | 17%  | 0%   | 0%   | 0%   | 0%   | 0%      | 0%      |