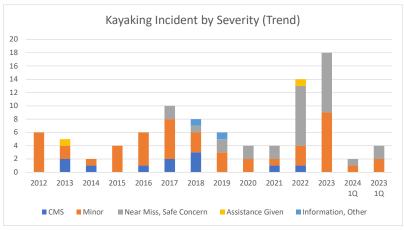

Through 1Q 2024

| Kayaking Incident by Severity | 2012 | 2013 | 2014 | 2015 | 2016 | 2017 | 2018 | 2019 | 2020 | 2021 | 2022 | 2023 | 2024 1Q | 2023 1Q |
|-------------------------------|------|------|------|------|------|------|------|------|------|------|------|------|---------|---------|
|                               |      |      |      |      |      |      |      |      |      |      |      |      |         |         |
| CMS                           | 0    | 2    | 1    | 0    | 1    | 2    | 3    | 0    | 0    | 1    | 1    | 0    | 0       | 0       |
| Minor                         | 6    | 2    | 1    | 4    | 5    | 6    | 3    | 3    | 2    | 1    | 3    | 9    | 1       | 2       |
| Near Miss, Safe Concern       | 0    | 0    | 0    | 0    | 0    | 2    | 1    | 2    | 2    | 2    | 9    | 9    | 1       | 2       |
| Assistance Given              | 0    | 1    | 0    | 0    | 0    | 0    | 0    | 0    | 0    | 0    | 1    | 0    | 0       | 0       |
| Information, Other            | 0    | 0    | 0    | 0    | 0    | 0    | 1    | 1    | 0    | 0    | 0    | 0    | 0       | 0       |
| Total                         | 6    | 5    | 2    | 4    | 6    | 10   | 8    | 6    | 4    | 4    | 14   | 18   | 2       | 4       |
| CMS %                         | 0%   | 40%  | 50%  | 0%   | 17%  | 20%  | 38%  | 0%   | 0%   | 25%  | 7%   | 0%   | 0%      | 0%      |
| Minor %                       | 100% | 40%  | 50%  | 100% | 83%  | 60%  | 38%  | 50%  | 50%  | 25%  | 21%  | 50%  | 50%     | 50%     |
| Near Miss, Safe Concern %     | 0%   | 0%   | 0%   | 0%   | 0%   | 20%  | 13%  | 33%  | 50%  | 50%  | 64%  | 50%  | 50%     | 50%     |
| Assistance Given %            | 0%   | 20%  | 0%   | 0%   | 0%   | 0%   | 0%   | 0%   | 0%   | 0%   | 7%   | 0%   | 0%      | 0%      |
| Information, Other %          | 0%   | 0%   | 0%   | 0%   | 0%   | 0%   | 13%  | 17%  | 0%   | 0%   | 0%   | 0%   | 0%      | 0%      |